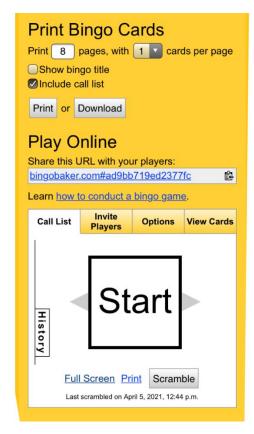

#### Are you going to Print your cards or Play Online?

If you print your cards:

- You can print 1 4 cards per page. Don't worry, all the cards will be different!
- Include the Call List!
- You can Print directly or Download for printing elsewhere.

We printed 2 cards per page. The cards were a nice size for playing

## Bingo Baker website generated a call list that looked like this:

However.... we were asking questions to play our game. Bingo Baker now has the option to generate a call list based on questions but we had to create our own list.