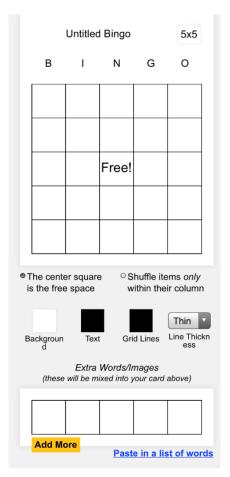

# The program allows you to customize & create your own BINGO cards.

- Enter a Title for your Bingo Card this will act as the file name on the Bingo Baker website and search engines.
- Select the size of card you want to create: 3x3, 4x4 or 5x5.
- You can change the letters on the columns from "BINGO". We changed our letters to "ZONTA".
- Type in numbers, letters, words or drag pictures into each square. You can add additional squares to each column to add variety. We added 3 extra rows of words/images that could be utilized when the cards generated.
- You have the option to make the center space a "Free" space.
- You have the option to shuffle items only within their columns.

#### **Bingo Baker offers 3 Privacy options:**

Public

Anyone can view the card. It will be indexed in search engine so that other people can find and use it

Hidden

Only people who know the URL can access your card, and it will not be indexed by search engines.

Private

Only you can access the card.

Our card has been made **Public** so that other clubs can clone it and make changes to fit their club's needs:)

If you search "zonta" on the Bingo Baker website, 3 other Zonta Club's cards come up as well... so we aren't the first to use this website!