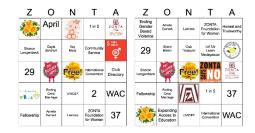

### **Retention Best Practice**

**Playing Zoom Zonta Bingo** 

Linda White Vice President Zonta Club of St. Louis

### **Title**

| Ζ                     | 0                 | Ν                           | Т                    | А                            |
|-----------------------|-------------------|-----------------------------|----------------------|------------------------------|
| 7                     | STREET.           | UNICEF                      | ZONTA<br>Sonta       | Cinderella<br>Project        |
|                       | February          | 1925                        | 2                    | Meway                        |
| Marian<br>de Forest   | Kay<br>Moss       | Free!                       | 1 in 5               | Club<br>Directory            |
|                       | Gayle<br>Borchert | Ending<br>Child<br>Marriage | 1919                 | Women's<br>Another<br>Chance |
| churtyclatt ingestaue | Sherri<br>Brown   | Club<br>Treasurer           | Community<br>Service |                              |

Since we were asking questions, each square on our cards contained an "answer". Our cards had 8 possible "answers" in each column. So we created a grid sheet listing out the eight possible answers for each column. We also included "Fun Facts" so that newer members could learn more about Zonta and our club. This is a portion of what it looked like:

A bit of work.... but well worth it!

| Z | What's Zonta's flower?<br>Fun Fact: Zonta adopted the yellow rose in 1919 to symbolize the<br>combined qualities of honesty and trust, inspiration and the ability to work<br>together for service and world understanding.                                                                                                                                                                                                                                                                                                                                                                            |                                                                                                                                                                                                                                                                                                                                                                                                                                                                                                                                                                                                                                                                                                                                                                                                                                                                                                                                                                                                                                                                                                                                                                                                                                                                                                                                                                                                                                                                                                                                                                                                                                                                                                                                                                                                                                                                                                                                                                                                                                                                                                                                |
|---|--------------------------------------------------------------------------------------------------------------------------------------------------------------------------------------------------------------------------------------------------------------------------------------------------------------------------------------------------------------------------------------------------------------------------------------------------------------------------------------------------------------------------------------------------------------------------------------------------------|--------------------------------------------------------------------------------------------------------------------------------------------------------------------------------------------------------------------------------------------------------------------------------------------------------------------------------------------------------------------------------------------------------------------------------------------------------------------------------------------------------------------------------------------------------------------------------------------------------------------------------------------------------------------------------------------------------------------------------------------------------------------------------------------------------------------------------------------------------------------------------------------------------------------------------------------------------------------------------------------------------------------------------------------------------------------------------------------------------------------------------------------------------------------------------------------------------------------------------------------------------------------------------------------------------------------------------------------------------------------------------------------------------------------------------------------------------------------------------------------------------------------------------------------------------------------------------------------------------------------------------------------------------------------------------------------------------------------------------------------------------------------------------------------------------------------------------------------------------------------------------------------------------------------------------------------------------------------------------------------------------------------------------------------------------------------------------------------------------------------------------|
| Z | Our club is in what Zonta district?<br>Fun Fact: Zonta international is divided up into 31 districts and 1 region<br>worldwide. District 7 includes clubs in North and South Dakota, Minnesota,<br>Kansas, Missouri and the USA-1 e-club.                                                                                                                                                                                                                                                                                                                                                              | 7                                                                                                                                                                                                                                                                                                                                                                                                                                                                                                                                                                                                                                                                                                                                                                                                                                                                                                                                                                                                                                                                                                                                                                                                                                                                                                                                                                                                                                                                                                                                                                                                                                                                                                                                                                                                                                                                                                                                                                                                                                                                                                                              |
| Z | How do we raise money for funding the WAC Scholarships?<br>Fun Fact: We generally raise between \$4-6,000 toward WAC Scholarship<br>funding monthly.                                                                                                                                                                                                                                                                                                                                                                                                                                                   | churtyclathingpickup                                                                                                                                                                                                                                                                                                                                                                                                                                                                                                                                                                                                                                                                                                                                                                                                                                                                                                                                                                                                                                                                                                                                                                                                                                                                                                                                                                                                                                                                                                                                                                                                                                                                                                                                                                                                                                                                                                                                                                                                                                                                                                           |
| Z | The Zonta Says NO to Violence Against Women and the Global Program to<br>End Child Marriage both fall under what Zontian cause?<br>Sad Fact: 38% of murders of women are committed by an intimate partner.                                                                                                                                                                                                                                                                                                                                                                                             | Ending<br>Gender<br>Based<br>Violence                                                                                                                                                                                                                                                                                                                                                                                                                                                                                                                                                                                                                                                                                                                                                                                                                                                                                                                                                                                                                                                                                                                                                                                                                                                                                                                                                                                                                                                                                                                                                                                                                                                                                                                                                                                                                                                                                                                                                                                                                                                                                          |
| Z | Who is Zonta's Founder?<br>Fun Fact: Quota Clubs for women were very popular in in the early 1900's.<br>These clubs were based on a classification system and open to women<br>holding executive positions. Marian noted that the Quota Clubs rapid<br>growth was based on "quantity" rather than the "quality" of members.<br>Marian feit that the quality of member was most important. The officers and<br>board of the Buffalo Quota Club agreed with Marian and a new club was<br>born with Marian as club president. Several other Quota Clubs joined in<br>and Zonta was born November 8, 1919. | Marian<br>de Forest                                                                                                                                                                                                                                                                                                                                                                                                                                                                                                                                                                                                                                                                                                                                                                                                                                                                                                                                                                                                                                                                                                                                                                                                                                                                                                                                                                                                                                                                                                                                                                                                                                                                                                                                                                                                                                                                                                                                                                                                                                                                                                            |
| Z | What is the hope and goal of every WAC Student?<br>Fun Fact: We usually sponsor 4-7 students at a time.                                                                                                                                                                                                                                                                                                                                                                                                                                                                                                | Contraction of the second seco |