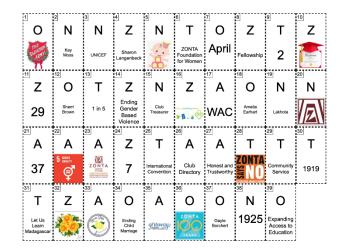

### **Retention Best Practice**

**Playing Zoom Zonta Bingo** 

Linda White Vice President Zonta Club of St. Louis

### **Title**

| Ζ                     | 0                 | Ν                           | Т                    | А                            |
|-----------------------|-------------------|-----------------------------|----------------------|------------------------------|
| 7                     | STREET.           | UNICEF                      | ZONTA<br>Sonta       | Cinderella<br>Project        |
|                       | February          | 1925                        | 2                    | Meway                        |
| Marian<br>de Forest   | Kay<br>Moss       | Free!                       | 1 in 5               | Club<br>Directory            |
|                       | Gayle<br>Borchert | Ending<br>Child<br>Marriage | 1919                 | Women's<br>Another<br>Chance |
| churtyclatt ingestaue | Sherri<br>Brown   | Club<br>Treasurer           | Community<br>Service |                              |

# Our Zonta BINGO Game was created through

Whip up a batch of bingo cards!

@ bingo<u>baker.com</u>

Cost \$24.95 for lifetime membership

# The program allows you to customize & create your own BINGO cards.

- Enter a Title for your Bingo Card this will act as the file name on the Bingo Baker website and search engines.
- Select the size of card you want to create: 3x3, 4x4 or 5x5.
- You can change the letters on the columns from "BINGO". We changed our letters to "ZONTA".
- Type in numbers, letters, words or drag pictures into each square. You can add additional squares to each column to add variety. We added 3 extra rows of words/images that could be utilized when the cards generated.
- You have the option to make the center space a "Free" space.
- You have the option to shuffle items only within their columns.

Since we were asking questions, each square on our cards contained an "answer". Our cards had 8 possible "answers" in each column. So we created a grid sheet listing out the eight possible answers for each column. We also included "Fun Facts" so that newer members could learn more about Zonta and our club. This is a portion of what it looked like:

A bit of work.... but well worth it!

| Z | What's Zonta's flower?<br>Fun Fact: Zonta adopted the yellow rose in 1919 to symbolize the<br>combined qualities of honesty and trust, inspiration and the ability to work<br>together for service and world understanding.                                                                                                                                                                                                                                                                                                                                                                            |                                                                                                                                                                                                                                                                                                                                                                                                                                                                                                                                                                                                                                                                                                                                                                                                                                                                                                                                                                                                                                                                                                                                                                                                                                                                                                                                                                                                                                                                                                                                                                                                                                                                                                                                                                                                                                                                                                                                                                                                                                                                                                                                |
|---|--------------------------------------------------------------------------------------------------------------------------------------------------------------------------------------------------------------------------------------------------------------------------------------------------------------------------------------------------------------------------------------------------------------------------------------------------------------------------------------------------------------------------------------------------------------------------------------------------------|--------------------------------------------------------------------------------------------------------------------------------------------------------------------------------------------------------------------------------------------------------------------------------------------------------------------------------------------------------------------------------------------------------------------------------------------------------------------------------------------------------------------------------------------------------------------------------------------------------------------------------------------------------------------------------------------------------------------------------------------------------------------------------------------------------------------------------------------------------------------------------------------------------------------------------------------------------------------------------------------------------------------------------------------------------------------------------------------------------------------------------------------------------------------------------------------------------------------------------------------------------------------------------------------------------------------------------------------------------------------------------------------------------------------------------------------------------------------------------------------------------------------------------------------------------------------------------------------------------------------------------------------------------------------------------------------------------------------------------------------------------------------------------------------------------------------------------------------------------------------------------------------------------------------------------------------------------------------------------------------------------------------------------------------------------------------------------------------------------------------------------|
| Z | Our club is in what Zonta district?<br>Fun Fact: Zonta international is divided up into 31 districts and 1 region<br>worldwide. District 7 includes clubs in North and South Dakota, Minnesota,<br>Kansas, Missouri and the USA-1 e-club.                                                                                                                                                                                                                                                                                                                                                              | 7                                                                                                                                                                                                                                                                                                                                                                                                                                                                                                                                                                                                                                                                                                                                                                                                                                                                                                                                                                                                                                                                                                                                                                                                                                                                                                                                                                                                                                                                                                                                                                                                                                                                                                                                                                                                                                                                                                                                                                                                                                                                                                                              |
| Z | How do we raise money for funding the WAC Scholarships?<br>Fun Fact: We generally raise between \$4-6,000 toward WAC Scholarship<br>funding monthly.                                                                                                                                                                                                                                                                                                                                                                                                                                                   | churtyclathingpickup                                                                                                                                                                                                                                                                                                                                                                                                                                                                                                                                                                                                                                                                                                                                                                                                                                                                                                                                                                                                                                                                                                                                                                                                                                                                                                                                                                                                                                                                                                                                                                                                                                                                                                                                                                                                                                                                                                                                                                                                                                                                                                           |
| Z | The Zonta Says NO to Violence Against Women and the Global Program to<br>End Child Marriage both fall under what Zontian cause?<br>Sad Fact: 38% of murders of women are committed by an intimate partner.                                                                                                                                                                                                                                                                                                                                                                                             | Ending<br>Gender<br>Based<br>Violence                                                                                                                                                                                                                                                                                                                                                                                                                                                                                                                                                                                                                                                                                                                                                                                                                                                                                                                                                                                                                                                                                                                                                                                                                                                                                                                                                                                                                                                                                                                                                                                                                                                                                                                                                                                                                                                                                                                                                                                                                                                                                          |
| Z | Who is Zonta's Founder?<br>Fun Fact: Quota Clubs for women were very popular in in the early 1900's.<br>These clubs were based on a classification system and open to women<br>holding executive positions. Marian noted that the Quota Clubs rapid<br>growth was based on "quantity" rather than the "quality" of members.<br>Marian feit that the quality of member was most important. The officers and<br>board of the Buffalo Quota Club agreed with Marian and a new club was<br>born with Marian as club president. Several other Quota Clubs joined in<br>and Zonta was born November 8, 1919. | Marian<br>de Forest                                                                                                                                                                                                                                                                                                                                                                                                                                                                                                                                                                                                                                                                                                                                                                                                                                                                                                                                                                                                                                                                                                                                                                                                                                                                                                                                                                                                                                                                                                                                                                                                                                                                                                                                                                                                                                                                                                                                                                                                                                                                                                            |
| Z | What is the hope and goal of every WAC Student?<br>Fun Fact: We usually sponsor 4-7 students at a time.                                                                                                                                                                                                                                                                                                                                                                                                                                                                                                | Contraction of the second seco |