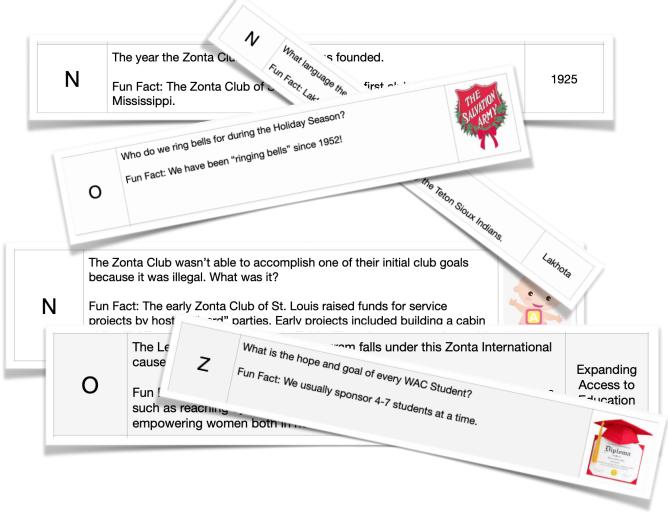

## Bingo Baker website generated a call list that looked like this:

However.... we were asking questions to play our game. Bingo Baker now has the option to generate a call list based on questions but we had to create our own list.

Since we were asking questions, each square on our cards contained an "answer". Our cards had 8 possible "answers" in each column. So we created a grid sheet listing out the eight possible answers for each column. We also included "Fun Facts" so that newer members could learn more about Zonta and our club. This is a portion of what it looked like:

We cut up the call letters into strips and placed in a box from which we pulled from when we played the game.

This made it easy to keep call letters and corresponding questions, answers and fun facts organized and allowed the game to run smoothly.

A bit of work.... but well worth it!

| Z | What's Zonta's flower?<br>Fun Fact: Zonta adopted the yellow rose in 1919 to symbolize the<br>combined qualities of honesty and trust, inspiration and the ability to work<br>together for service and world understanding.                                                                                                                                                                                                                                                                                                                                                                            |                                                                                                                                                                                                                                                                                                                                                                                                                                                                                                                                                                                                                                                                                                                                                                                                                                                                                                                                                                                                                                                                                                                                                                                                                                                                                                                                                                                                                                                                                                                                                                                                                                                                                                                                                                                                                                                                                                                                                                                                                                                                                                                                |
|---|--------------------------------------------------------------------------------------------------------------------------------------------------------------------------------------------------------------------------------------------------------------------------------------------------------------------------------------------------------------------------------------------------------------------------------------------------------------------------------------------------------------------------------------------------------------------------------------------------------|--------------------------------------------------------------------------------------------------------------------------------------------------------------------------------------------------------------------------------------------------------------------------------------------------------------------------------------------------------------------------------------------------------------------------------------------------------------------------------------------------------------------------------------------------------------------------------------------------------------------------------------------------------------------------------------------------------------------------------------------------------------------------------------------------------------------------------------------------------------------------------------------------------------------------------------------------------------------------------------------------------------------------------------------------------------------------------------------------------------------------------------------------------------------------------------------------------------------------------------------------------------------------------------------------------------------------------------------------------------------------------------------------------------------------------------------------------------------------------------------------------------------------------------------------------------------------------------------------------------------------------------------------------------------------------------------------------------------------------------------------------------------------------------------------------------------------------------------------------------------------------------------------------------------------------------------------------------------------------------------------------------------------------------------------------------------------------------------------------------------------------|
| Z | Our club is in what Zonta district?<br>Fun Fact: Zonta international is divided up into 31 districts and 1 region<br>worldwide. District 7 includes clubs in North and South Dakota, Minnesota,<br>Kansas, Missouri and the USA-1 e-club.                                                                                                                                                                                                                                                                                                                                                              | 7                                                                                                                                                                                                                                                                                                                                                                                                                                                                                                                                                                                                                                                                                                                                                                                                                                                                                                                                                                                                                                                                                                                                                                                                                                                                                                                                                                                                                                                                                                                                                                                                                                                                                                                                                                                                                                                                                                                                                                                                                                                                                                                              |
| Z | How do we raise money for funding the WAC Scholarships?<br>Fun Fact: We generally raise between \$4-6,000 toward WAC Scholarship<br>funding monthly.                                                                                                                                                                                                                                                                                                                                                                                                                                                   | churtyclathingpickup                                                                                                                                                                                                                                                                                                                                                                                                                                                                                                                                                                                                                                                                                                                                                                                                                                                                                                                                                                                                                                                                                                                                                                                                                                                                                                                                                                                                                                                                                                                                                                                                                                                                                                                                                                                                                                                                                                                                                                                                                                                                                                           |
| Z | The Zonta Says NO to Violence Against Women and the Global Program to<br>End Child Marriage both fall under what Zontian cause?<br>Sad Fact: 38% of murders of women are committed by an intimate partner.                                                                                                                                                                                                                                                                                                                                                                                             | Ending<br>Gender<br>Based<br>Violence                                                                                                                                                                                                                                                                                                                                                                                                                                                                                                                                                                                                                                                                                                                                                                                                                                                                                                                                                                                                                                                                                                                                                                                                                                                                                                                                                                                                                                                                                                                                                                                                                                                                                                                                                                                                                                                                                                                                                                                                                                                                                          |
| Z | Who is Zonta's Founder?<br>Fun Fact: Quota Clubs for women were very popular in in the early 1900's.<br>These clubs were based on a classification system and open to women<br>holding executive positions. Marian noted that the Quota Clubs rapid<br>growth was based on "quantity" rather than the "quality" of members.<br>Marian feit that the quality of member was most important. The officers and<br>board of the Buffalo Quota Club agreed with Marian and a new club was<br>born with Marian as club president. Several other Quota Clubs joined in<br>and Zonta was born November 8, 1919. | Marian<br>de Forest                                                                                                                                                                                                                                                                                                                                                                                                                                                                                                                                                                                                                                                                                                                                                                                                                                                                                                                                                                                                                                                                                                                                                                                                                                                                                                                                                                                                                                                                                                                                                                                                                                                                                                                                                                                                                                                                                                                                                                                                                                                                                                            |
| Z | What is the hope and goal of every WAC Student?<br>Fun Fact: We usually sponsor 4-7 students at a time.                                                                                                                                                                                                                                                                                                                                                                                                                                                                                                | Contraction of the second seco |