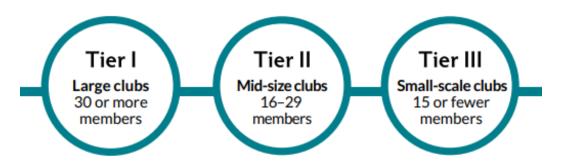

### **Recruit New Zontians to Your Club**

- ✓ Register new members
- ✓ Must be registered <u>online</u>
- ✓ Between April 1 May 31
- Annual ZI membership dues of \$88
   extend to May 31, 2022

Club recognition is based on current membership in three tiers.

Overview and campaign goals

Source: Add Your Voice Membership Campaign 2021

- The top 30 clubs in each of the 3 tiers will each receive a graphic badge for 'Member Recruitment, Club of Excellence'. Ninety clubs will receive this prize.
- Additionally, the top three clubs in each tier will receive a US\$200 donation to be used for marketing and membership growth activities. Nine clubs will receive this prize, along with prize 1.
- 3. Also, the **top club in each tier will receive their choice from the following** three options:
  - a Zoom session with UNICEF, the United Nations International Children's Emergency Fund, our service partner for Madagascar, Peru & Ending Child Marriage
  - b) a Zoom session with Zonta International President Sharon Langenbeck
  - c) a custom Facebook banner and 5 custom social media graphics. Three clubs will receive this prize, along with prizes 1&2.